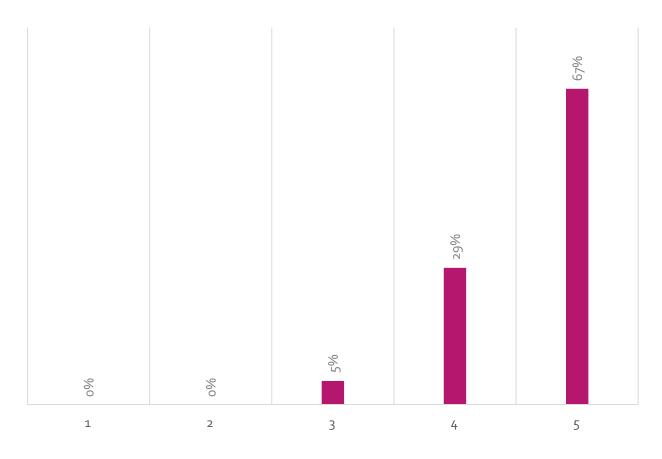

# I V INDIA

#### **DMC QUALITY SURVEY**





# <u>WHAT ARE THE QUALITIES YOU</u> <u>MOST VALUE IN A DMC?</u>







#### WITH WHICH SEGMENTS DO YOU USUALLY WORK FOR INDIA?







### HOW DID YOU BECOME AWARE OF THE EXISTENCE OF LE PASSAGE TO









## IF YOU HAVE WORKED WITH LE PASSAGE TO INDIA, HOW DO YOU RATE (FROM 1=BAD and 5=EXCELLENT):





### **THE PRICE**







### **THE QUALITY OF SERVICES**







#### PROMPTNESS AND ASSERTIVENESS OF RESPONSE







#### **EASE OF PAYMENT**







### <u>KINDNESS AND</u> PROFESSIONALISM







#### **EASE OF COMMUNICATION**







#### **PROBLEM SOLVING EFFICIENCY**







#### TO INDIA, DO YOU USUALLY WORK WITH PORTUGUESE TOUR OPERATORS?







#### TO INDIA, DO YOU USUALLY WORK WITH ONLINE RESERVATION SYSTEMS?







#### **SURVEY**

#### 116 TRAVEL AGENCIES ANSWERED THIS SURVEY