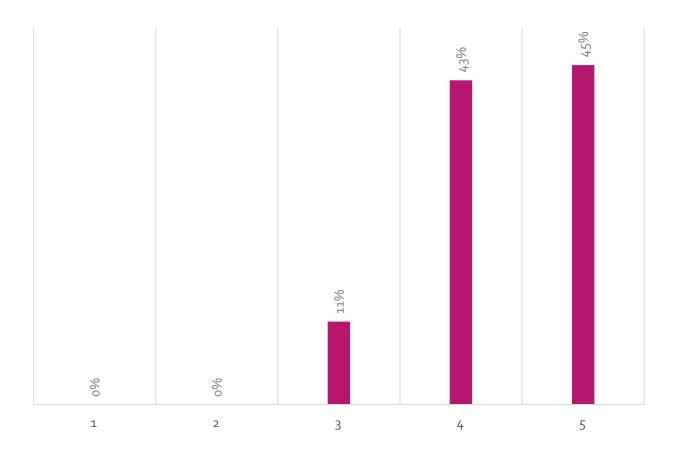

# I V INDIA

#### **DMC QUALITY SURVEY**





# <u>WHAT ARE THE QUALITIES YOU</u> <u>MOST VALUE IN A DMC?</u>







#### WITH WHICH SEGMENTS DO YOU USUALLY WORK FOR INDIA?







### HOW DID YOU BECOME AWARE OF THE EXISTENCE OF LE PASSAGE TO









## IF YOU HAVE WORKED WITH LE PASSAGE TO INDIA, HOW DO YOU RATE (FROM 1=BAD and 5=EXCELLENT):





### **THE PRICE**







### **THE QUALITY OF SERVICES**







#### PROMPTNESS AND ASSERTIVENESS OF RESPONSE







#### **EASE OF PAYMENT**







### <u>KINDNESS AND</u> PROFESSIONALISM







#### **EASE OF COMMUNICATION**







#### **PROBLEM SOLVING EFFICIENCY**







#### TO INDIA, DO YOU USUALLY WORK WITH PORTUGUESE TOUR OPERATORS?







#### TO INDIA, DO YOU USUALLY WORK WITH ONLINE RESERVATION SYSTEMS?







#### **SURVEY**

#### 116 TRAVEL AGENCIES ANSWERED THIS SURVEY