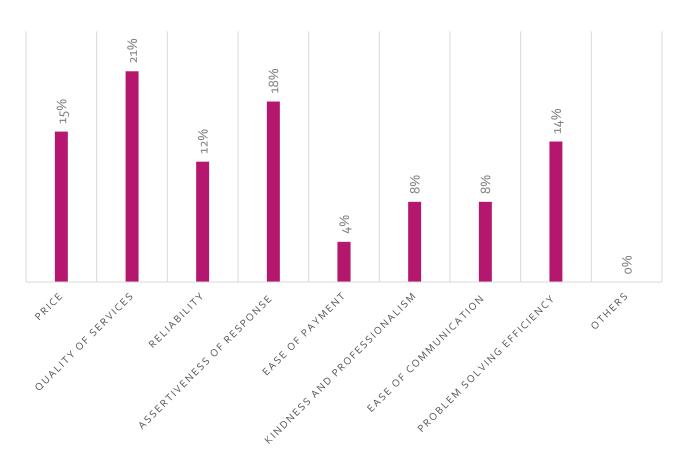

# <u>WHAT ARE THE QUALITIES YOU</u> <u>MOST VALUE IN A DMC?</u>

### **THE PRICE**

### **THE QUALITY OF SERVICES**

#### PROMPTNESS AND ASSERTIVENESS OF RESPONSE

#### **EASE OF PAYMENT**

### <u>KINDNESS AND</u> PROFESSIONALISM

#### **EASE OF COMMUNICATION**

#### **PROBLEM SOLVING EFFICIENCY**