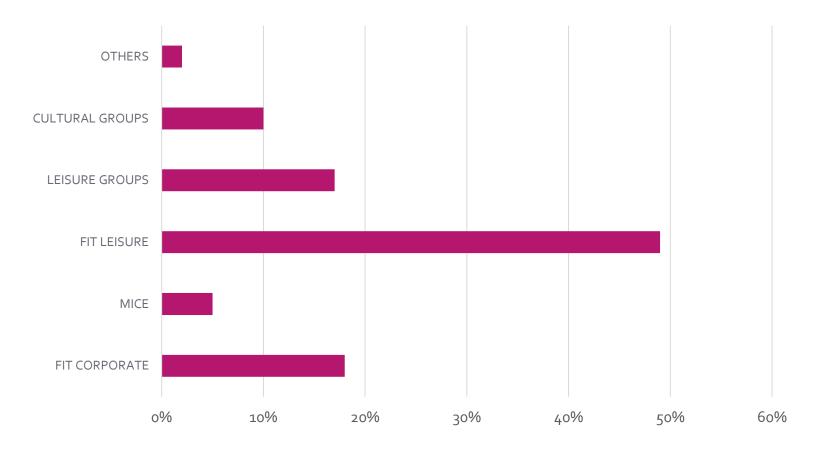

# I V INDIA

#### **DMC QUALITY SURVEY**





# <u>WHAT ARE THE QUALITIES YOU</u> <u>MOST VALUE IN A DMC?</u>







#### WITH WHICH SEGMENTS DO YOU USUALLY WORK FOR INDIA?







### HOW DID YOU BECOME AWARE OF THE EXISTENCE OF LE PASSAGE TO









## IF YOU HAVE WORKED WITH LE PASSAGE TO INDIA, HOW DO YOU RATE (FROM 1=BAD and 5=EXCELLENT):





### **THE PRICE**







### **THE QUALITY OF SERVICES**







#### PROMPTNESS AND ASSERTIVENESS OF RESPONSE







#### **EASE OF PAYMENT**







### <u>KINDNESS AND</u> PROFESSIONALISM







#### **EASE OF COMMUNICATION**







#### **PROBLEM SOLVING EFFICIENCY**







#### TO INDIA, DO YOU USUALLY WORK WITH PORTUGUESE TOUR OPERATORS?







#### TO INDIA, DO YOU USUALLY WORK WITH ONLINE RESERVATION SYSTEMS?







#### **SURVEY**

#### 116 TRAVEL AGENCIES ANSWERED THIS SURVEY