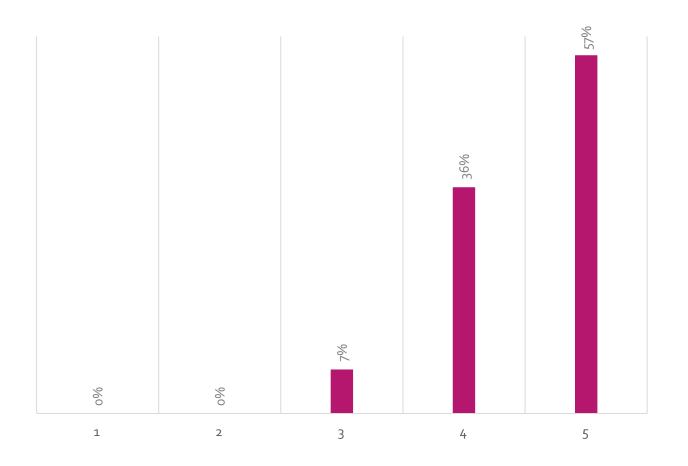

# I V INDIA

#### **DMC QUALITY SURVEY**





# <u>WHAT ARE THE QUALITIES YOU</u> <u>MOST VALUE IN A DMC?</u>







#### WITH WHICH SEGMENTS DO YOU USUALLY WORK FOR INDIA?







### HOW DID YOU BECOME AWARE OF THE EXISTENCE OF LE PASSAGE TO









## IF YOU HAVE WORKED WITH LE PASSAGE TO INDIA, HOW DO YOU RATE (FROM 1=BAD and 5=EXCELLENT):





### **THE PRICE**







### **THE QUALITY OF SERVICES**







#### PROMPTNESS AND ASSERTIVENESS OF RESPONSE







#### **EASE OF PAYMENT**







### <u>KINDNESS AND</u> PROFESSIONALISM







#### **EASE OF COMMUNICATION**







#### **PROBLEM SOLVING EFFICIENCY**







#### TO INDIA, DO YOU USUALLY WORK WITH PORTUGUESE TOUR OPERATORS?







#### TO INDIA, DO YOU USUALLY WORK WITH ONLINE RESERVATION SYSTEMS?







#### **SURVEY**

#### 116 TRAVEL AGENCIES ANSWERED THIS SURVEY