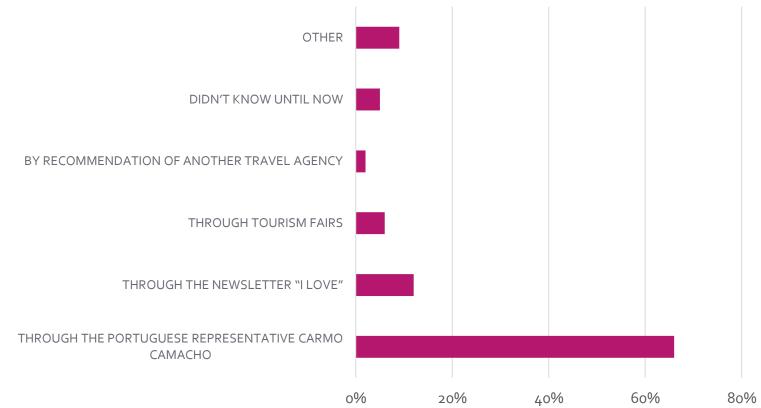

# I V INDIA

#### **DMC QUALITY SURVEY**





# <u>WHAT ARE THE QUALITIES YOU</u> <u>MOST VALUE IN A DMC?</u>







#### WITH WHICH SEGMENTS DO YOU USUALLY WORK FOR INDIA?







### HOW DID YOU BECOME AWARE OF THE EXISTENCE OF LE PASSAGE TO









## IF YOU HAVE WORKED WITH LE PASSAGE TO INDIA, HOW DO YOU RATE (FROM 1=BAD and 5=EXCELLENT):





### **THE PRICE**







### **THE QUALITY OF SERVICES**







#### PROMPTNESS AND ASSERTIVENESS OF RESPONSE







#### **EASE OF PAYMENT**







### <u>KINDNESS AND</u> PROFESSIONALISM







#### **EASE OF COMMUNICATION**







#### **PROBLEM SOLVING EFFICIENCY**







#### TO INDIA, DO YOU USUALLY WORK WITH PORTUGUESE TOUR OPERATORS?







#### TO INDIA, DO YOU USUALLY WORK WITH ONLINE RESERVATION SYSTEMS?







#### **SURVEY**

#### 116 TRAVEL AGENCIES ANSWERED THIS SURVEY