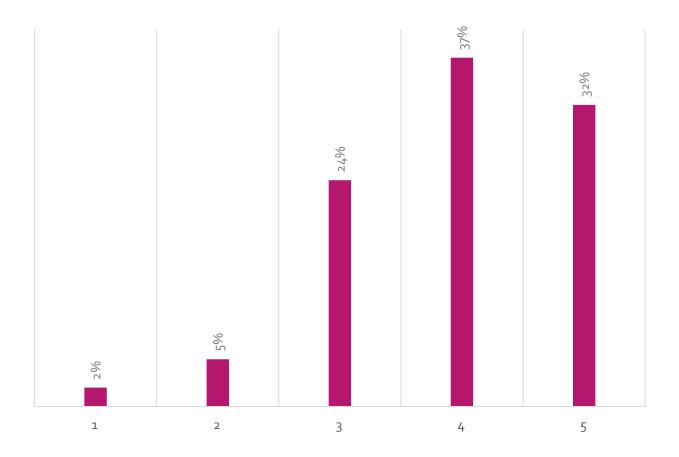

# I V INDIA

#### **DMC QUALITY SURVEY**





# <u>WHAT ARE THE QUALITIES YOU</u> <u>MOST VALUE IN A DMC?</u>







#### WITH WHICH SEGMENTS DO YOU USUALLY WORK FOR INDIA?







### HOW DID YOU BECOME AWARE OF THE EXISTENCE OF LE PASSAGE TO









## IF YOU HAVE WORKED WITH LE PASSAGE TO INDIA, HOW DO YOU RATE (FROM 1=BAD and 5=EXCELLENT):





### **THE PRICE**







### **THE QUALITY OF SERVICES**







#### PROMPTNESS AND ASSERTIVENESS OF RESPONSE







#### **EASE OF PAYMENT**







### <u>KINDNESS AND</u> PROFESSIONALISM







#### **EASE OF COMMUNICATION**







#### **PROBLEM SOLVING EFFICIENCY**







#### TO INDIA, DO YOU USUALLY WORK WITH PORTUGUESE TOUR OPERATORS?







#### TO INDIA, DO YOU USUALLY WORK WITH ONLINE RESERVATION SYSTEMS?







#### **SURVEY**

#### 116 TRAVEL AGENCIES ANSWERED THIS SURVEY