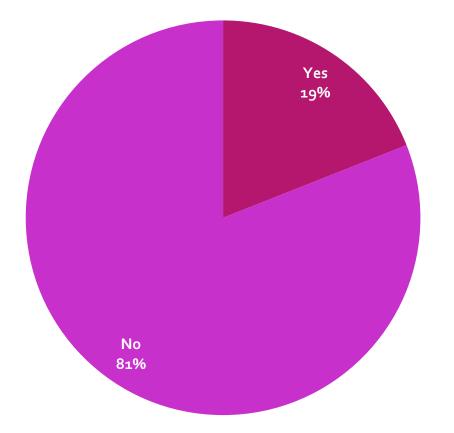

# I V INDIA

#### **DMC QUALITY SURVEY**





# <u>WHAT ARE THE QUALITIES YOU</u> <u>MOST VALUE IN A DMC?</u>







#### WITH WHICH SEGMENTS DO YOU USUALLY WORK FOR INDIA?







### HOW DID YOU BECOME AWARE OF THE EXISTENCE OF LE PASSAGE TO









## IF YOU HAVE WORKED WITH LE PASSAGE TO INDIA, HOW DO YOU RATE (FROM 1=BAD and 5=EXCELLENT):





### **THE PRICE**







### **THE QUALITY OF SERVICES**







#### PROMPTNESS AND ASSERTIVENESS OF RESPONSE







#### **EASE OF PAYMENT**







### <u>KINDNESS AND</u> PROFESSIONALISM







#### **EASE OF COMMUNICATION**







#### **PROBLEM SOLVING EFFICIENCY**







#### TO INDIA, DO YOU USUALLY WORK WITH PORTUGUESE TOUR OPERATORS?







#### TO INDIA, DO YOU USUALLY WORK WITH ONLINE RESERVATION SYSTEMS?







#### **SURVEY**

#### 116 TRAVEL AGENCIES ANSWERED THIS SURVEY