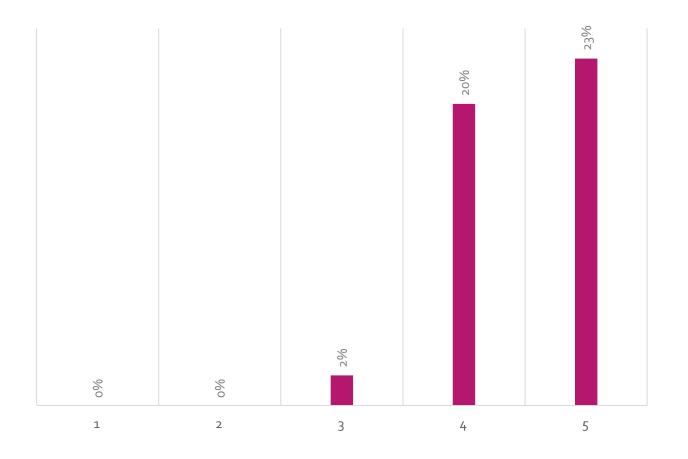

# I V INDIA

#### **DMC QUALITY SURVEY**





# <u>WHAT ARE THE QUALITIES YOU</u> <u>MOST VALUE IN A DMC?</u>







#### WITH WHICH SEGMENTS DO YOU USUALLY WORK FOR INDIA?







### HOW DID YOU BECOME AWARE OF THE EXISTENCE OF LE PASSAGE TO









## IF YOU HAVE WORKED WITH LE PASSAGE TO INDIA, HOW DO YOU RATE (FROM 1=BAD and 5=EXCELLENT):





### **THE PRICE**







### **THE QUALITY OF SERVICES**







#### PROMPTNESS AND ASSERTIVENESS OF RESPONSE







#### **EASE OF PAYMENT**







### <u>KINDNESS AND</u> PROFESSIONALISM







#### **EASE OF COMMUNICATION**







#### **PROBLEM SOLVING EFFICIENCY**







#### TO INDIA, DO YOU USUALLY WORK WITH PORTUGUESE TOUR OPERATORS?







#### TO INDIA, DO YOU USUALLY WORK WITH ONLINE RESERVATION SYSTEMS?







#### **SURVEY**

#### 116 TRAVEL AGENCIES ANSWERED THIS SURVEY