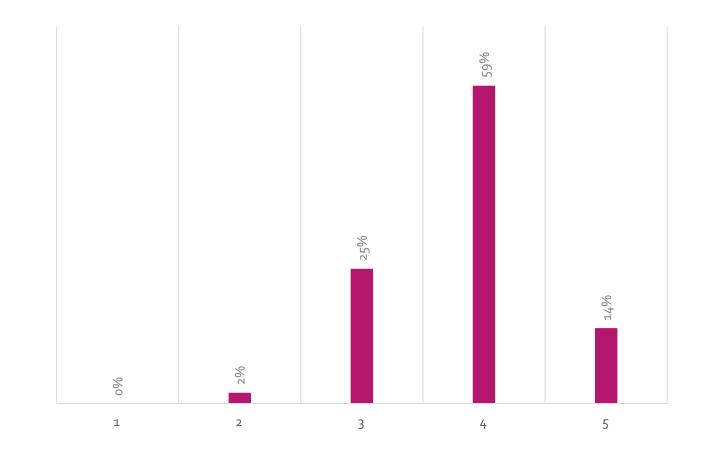

## IF YOU HAVE WORKED WITH LE PASSAGE TO INDIA, HOW DO YOU RATE (FROM 1=BAD and 5=EXCELLENT):