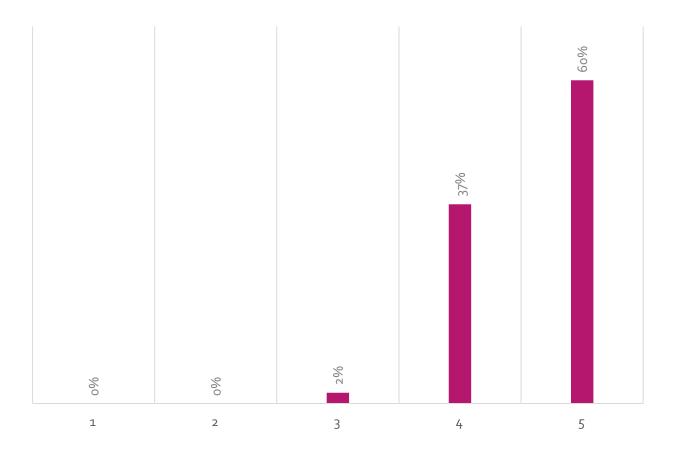

# I V INDIA

#### **DMC QUALITY SURVEY**





# <u>WHAT ARE THE QUALITIES YOU</u> <u>MOST VALUE IN A DMC?</u>







#### WITH WHICH SEGMENTS DO YOU USUALLY WORK FOR INDIA?







### HOW DID YOU BECOME AWARE OF THE EXISTENCE OF LE PASSAGE TO









## IF YOU HAVE WORKED WITH LE PASSAGE TO INDIA, HOW DO YOU RATE (FROM 1=BAD and 5=EXCELLENT):





### **THE PRICE**







### **THE QUALITY OF SERVICES**







#### PROMPTNESS AND ASSERTIVENESS OF RESPONSE







#### **EASE OF PAYMENT**







### <u>KINDNESS AND</u> PROFESSIONALISM







#### **EASE OF COMMUNICATION**







#### **PROBLEM SOLVING EFFICIENCY**







#### TO INDIA, DO YOU USUALLY WORK WITH PORTUGUESE TOUR OPERATORS?







#### TO INDIA, DO YOU USUALLY WORK WITH ONLINE RESERVATION SYSTEMS?







#### **SURVEY**

#### 116 TRAVEL AGENCIES ANSWERED THIS SURVEY